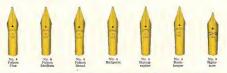

## WAHL PEN NIBS

Or rites two pages are shown the many styles and sizes of Wahl 14K solid gold nuls. Among them is a nib to suit reactly any style of handwriting. Wahl Pen nubs are generous in size, length, and gold content, and are havily tipped with the highest grade of smortidium—the hardest metal known. Each mb is pointed, ground, and smoothed by master craftsmen, and carefully tested by highly skilled inspectors before being passed as satisfactory for use in Wahl Pens.

It is our firm belief that these nibs are in every respect the most nearly perfect nibs that are manufactured.

Following are the uses for each of the Wahl Pen nib styles:

MINIATURE A long, medium, flexible nib; writes with a medium line. Made in size 0 only.

- Fing. Long fine points are used for light writing, where small lines are desired; generally used by women, and by many men who write with a light stroke. Also good for fine penmanship where shading is desired. Made in store 2 to 6 inclusive.
- MERGING Used for all ordinary writing purposes. This is the most popular style of nib, and is suited to a large number of men, women and children. It writes a medium line, and is sometimes used where shading is desired. Made in aises 2 to 6 inclusive.
- BROAD For use where the writer wishes a heavy line on both direct and cross strokes. Good for heavy shading. Made in sizes 2 to 6 inclusive,
- Srug Used by persons desiring a short nib that makes a heavy line on the down stroke and a light line on the up stroke. Used also by back-hand writers, and sometimes for hand lettering where bold characters are desired. Made in sizes 2 to 6 inclusave.